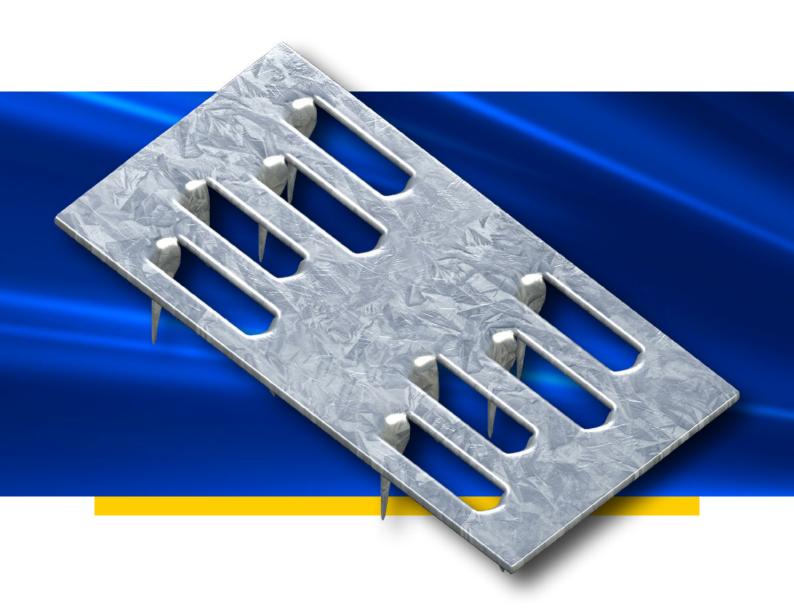

# MININAIL

# A SMALL CONNECTOR IDEAL FOR LIGHT TIMBER CONSTRUCTION

#### **APPLICATION:**

Applied with an ordinary hammer, MiniNails are available in cartons of 100.

## **USES**

- MiniNail is suitable for light timber connections.
- Fixing flywire screens to timber frames, manufacture of small timber frames, cupboards and benches.

#### **ADVANTAGES**

- Easily fixed using a standard carpenters hammer.
- No separate nails or drilling required.

## **SPECIFICATIONS:**

| Steel Grade                 | G300        |
|-----------------------------|-------------|
| Thickness<br>(Total Coated) | 1.0mm       |
| Galvanized<br>Coating       | Z275        |
| Size                        | 25mm x 50mm |
| Product Code                | MN          |