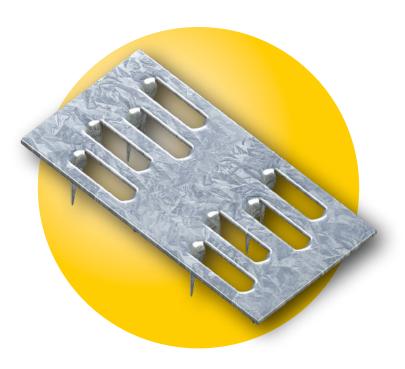

# MININAIL

# A SMALL CONNECTOR IDEAL FOR LIGHT TIMBER CONSTRUCTION

#### **APPLICATION:**

Applied with an ordinary hammer, MiniNails are available in cartons of 100.

## **USES**

- MiniNail is suitable for light timber connections.
- Fixing flywire screens to timber frames, manufacture of small timber frames, cupboards and benches.

#### **ADVANTAGES**

- Easily fixed using a standard carpenters hammer.
- No separate nails or drilling required.

## **SPECIFICATIONS:**

| Steel Grade                 | G300        |
|-----------------------------|-------------|
| Thickness<br>(Total Coated) | 1.0mm       |
| Galvanized<br>Coating       | Z275        |
| Size                        | 25mm x 50mm |
| Product Code                | MN          |