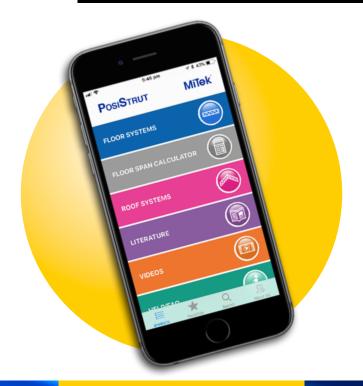

FLOOR & ROOF TRUSSES

MiTek's PosiStrut App is an electronic catalogue giving you instant access to information about PosiStrut ROOF and FLOOR trusses. It contains the latest installation guides, case studies and links to short, instructional videos demonstrating the amazing versatility of this ingenious truss...and more! Plus, there's an inbuilt PosiStrut Floor Span Calculator that provides you with detailed information on serviceability and dynamic performance, to allow an informed choice of materials to be selected that best suit your needs.

## **ADVANTAGES**

- Easy to navigate
- Colour-coded ROOF & FLOOR sections
- Detailed installation guides and support literature
- Informative video links

The MiTek PosiStrut App gives you ready access to valuable information about PosiStrut ROOF and FLOOR Systems...including a special section on MiTek's very popular PosiStrut Flooring Cassettes. It is very easy to navigate, even allowing the user to find facts fast with a 'search' feature – plus the ability to go straight to a 'favourites' section. There's also a 'Help' section with standard Qs & As – and a 'Contact' feature where you can send in questions and have them answered by a qualified MiTek Engineer. Having a handy, on-site reference tool like the MiTek PosiStrut App makes so much sense. The best thing though: the MiTek PosiStrut App is FREE.